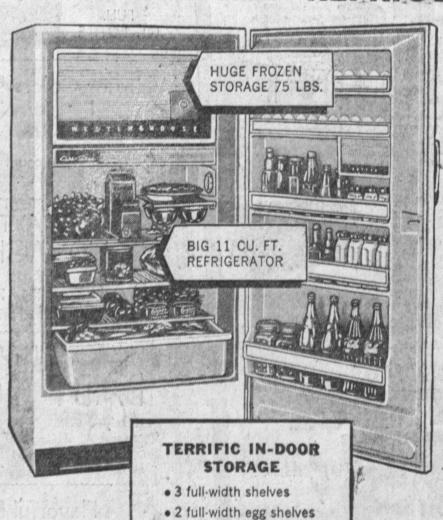

Westinghouse 11 cu. ft. FAMILY SIZE REFRIGERATOR

Now You Can Own This New "1958"

Westinghouse with Giant

Frozen Storage

NEW. LOW PRICE

Not only big refrigerator space with 3 full width shelves but also an extra large freezer and storage tray. Full width vegetable crisper. Plus in the door shelves for dairy products and many other articles.

Butter Server

NO MONEY DOWN

Model HL-11

LIBERAL TRADE-IN ALLOWANCES FOR YOUR OLD REFRIGERATOR ONLY \$882 Per BANK

**TERMS** 

OPEN Friday 'til 9 P.M. Saturday and Weekdays 'til 6 P.M.

FRontier 6-3444