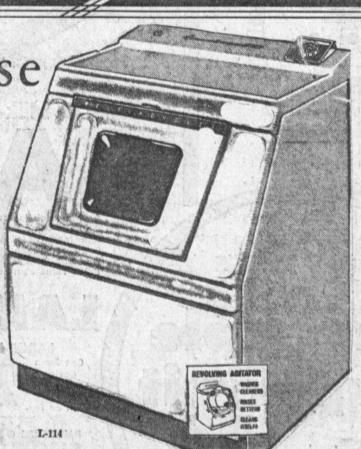

## Laundromat

- o full 9 lb. load . . .
- safety door o lock in loading door
- o porcelain interior

• 5 year transmission guarantee

GRIFFEYS Delivery and Service for 1 Year \$14.95

NO MONEY

BANK TERMS

Only \$8.00 Per Month