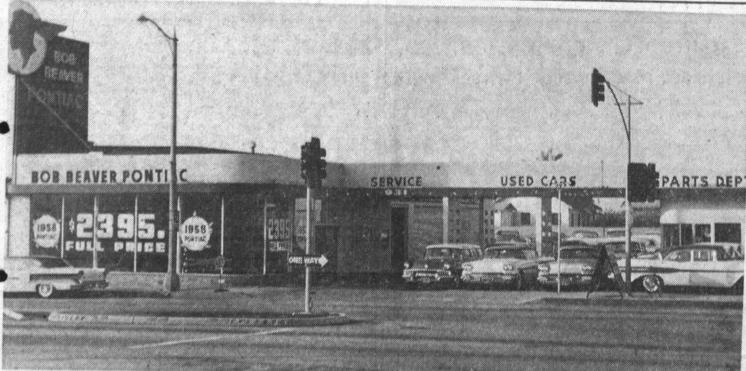

FREE SAFETY CHECK-Free headlight inspection is being offered by Bob Beaver Pontiac, 931 Pacific Coast Highway, Her-

mosa Beach, as part of General Motors "Aim to Live" safety

**May Fix Your** T-V Bring Your Set to Our Shop **All Tubes Tested** Pay No Labor

FA 8-4186 FA 8-4189

B.F.Goodrich

**Pontiac Dealer** Joins GM Safety **Inspection Drive** 

cific Coast Highway, Hermosa lunch meeting Tuesday in the under the direction of Mr. Fred Beach, is participating in the Palms Cafe, 1925 West Carson Wilkins. Girls from the student council helped serve. "Aim to Live" Safety campaign, street. by offering free headlight in. Dr. Robert Barrett, program hibits for Stephen M. White's