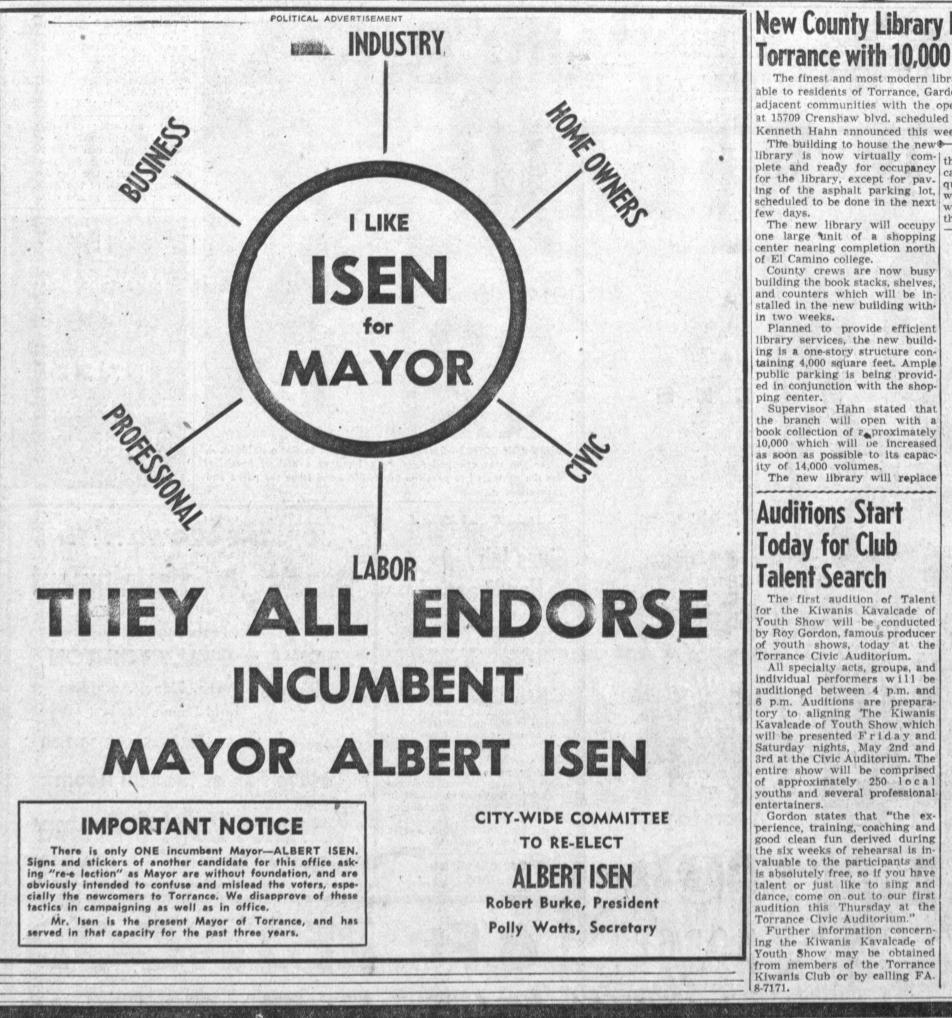

THURSDAY, MARCH 27, 1958

INCOME

TAX

SERVICE

## **New County Library Branch to Serve Torrance with 10,000 Books Start**

The finest and most modern library facilities will soon be available to residents of Torrance, Gardena, Hawthorne, Lawndale and adjacent communities with the opening of a new branch library at 15709 Crenshaw blvd. scheduled for about April 15, Supervisor Kenneth Hahn announced this week.

library is now virtually com- the Moneta branch library, loplete and ready for occupancy cated in cramped, inadequate quarters at 16432 Western ave., which will be closed on April 1' scheduled to be done in the next with the books to be moved to for a Torrance Press Classified the new library.

TORRANCE PRESS

Results of writing contests held during the Fifth Annual Press Day at El