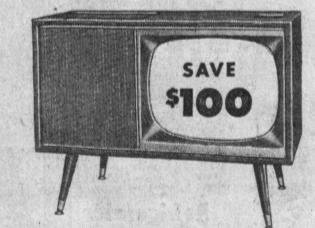

21" Videorama TV\* 4 Hi-Fi speakers ...

two on each side of the picture surround you with

living sound . . . chromatic optical filter . . . "Magnapower" chassis with keyed AGC . . . per-

fect picture quality . . . illuminated top controls

SA

Choice of oak, cherry, walnut

ebony or mahogany color finishes

... phono jack for record player attachments.

NOW

ONLY

21" Console TV\*, 2 Magnavox Speakers. See and hear more of your favorite programs . . .

Chromatone picture filter . . . Full-transformer chassis . . . Area selector switch custom tunes chassis to your area.

\*diagonal measure

mahogany color finish slightly higher in cherry

Hurry . . . Come in Today . . . Sale Ends March 31