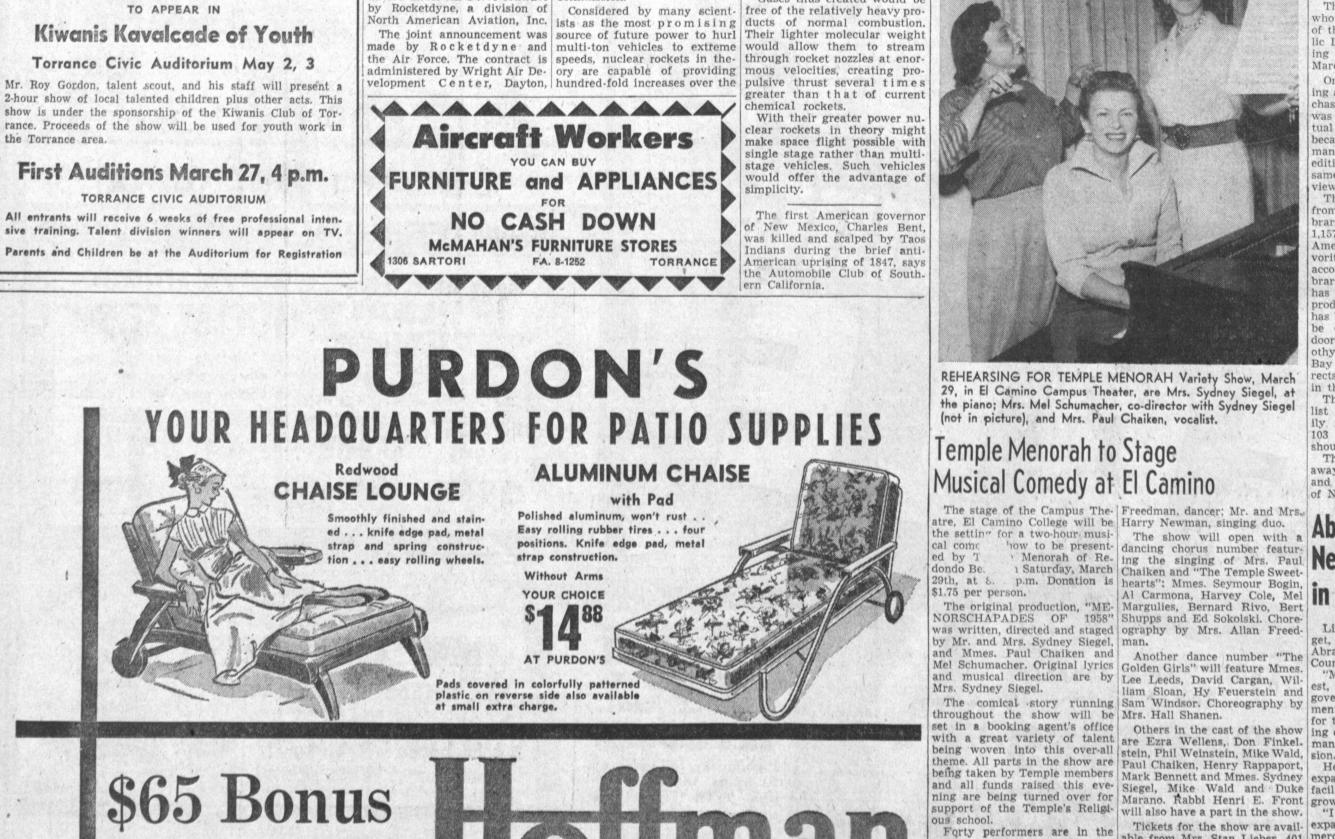

Page Eight

cast. The four lead roles in the

production will be played by Mmes. Paul Chaiken and Mel

Schumacher, Sydney Siegel and

Special acts in the show are as

Ed Sokolski, piano stylist;

Sol Mann, tenor; Mrs. Allan

Seek Women for

Mel Schumacher.

brary's present collection of 1,157,124 books, is a classic in American literature and a favorite with modern day readers. according to the Torrance librarian, Joel Scott Paxton. It has been presented as a stage production and on two occasions. has been filmed. It's title cannot be divulged until the library doors open March 17. Mrs. Dorothy Jamieson, Torrance-South Bay regional librarian, who directs activities at the 14 branches in this area, said.