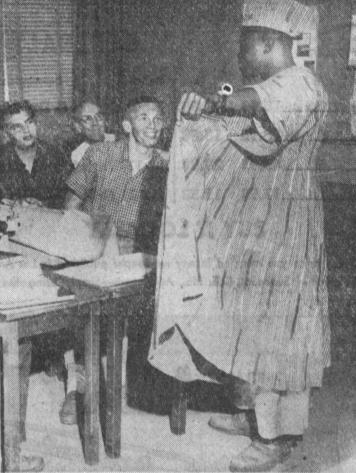

children, invalids or elderly people daytimes or evenings.

QUAINT COSTUME-Sadig Shitta-Bey exhibits native African costume to fellow students at El Camino College which the Nigerian youth is attending, Education here fulfills boyhood dream.

## African Youth's Costume Admired by Classmates on El Camino Campus

Boyhood dreams, and five Bey wore an ankle-length habit years of penny-pinching work of smooth hard cloth, a kneein his native Africa to make length poncho-like garment but-

come true-That's the heart of the story cap with triangular flaps at the told by Sadiq Shitta-Bey, 24, as sides. Cap and outer garment he stepped on to the El Camino were of the same material, a College campus this week clad stout cotton cloth striped in the garb of his Yoruba tribe, many colors, "The flaps of the to begin study in America to- cap," he said in flawless Eng-

Bey, as a boy, lived in Lagos, the ears in cold weather." capital of Nigeria, on the great inner bend of the west coast of to retain his native dress while Africa. There he developed an completing his college work, admiration for America and a hope that he could go there America before he could save