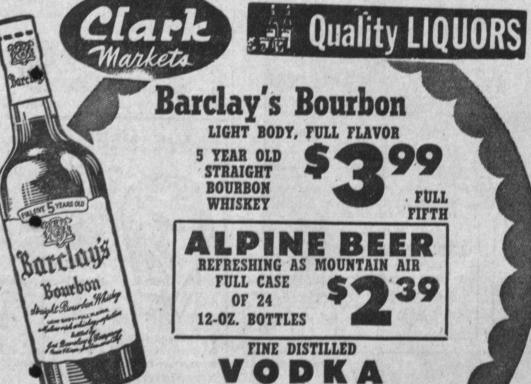

FIFTH

\$399 QUART

Clark Markets

Farm-Fresh Produce

PEAK O' PERFECTION VEGETABLES AND FRUIT . . . RUSHED DAILY TO CLARK'S AND SOLD AT

LOW, LOW PRICES!

**EXTRA FANCY** 

FINEST WASHINGTON STATE SOLID ... CRISP :.. JUICY