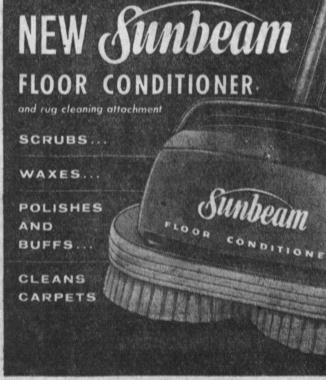

WEIGHS LESS Holds more water and steams longer -yet weighs only 3 lbs. net.

CERTI-BOND PRICE

takes the work out of keeping floors CLEAN and BEAUTIFUL!

Complete with 2 scrubbing-waxing brushes, 2 polishing brushes and 2 buffing brushes. List \$54.90