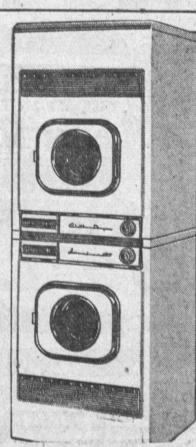

## Westinghouse **Space Mates**

WASHER & DRYER

- WASHER (LH-3)
   FULL 8-POUND LOAD
- LOCK-IN LOADING DOOR
   REVOLVING AGITATOR
   SELF CLEANING

DRYER (DH-3)

- AIRFLOW SYSTEM SAFETY DOOR AUTOMATIC TIMER

Regular \$409.95 At Griffeys-