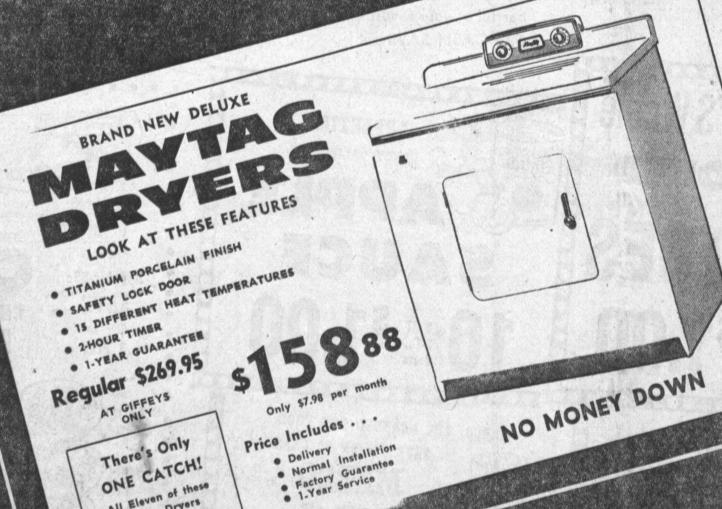

## Westinghouse **Space Mates**

WASHER & DRYER

- WASHER (LH-3)
   FULL 8-POUND LOAD
- LOCK-IN LOADING DOOR
   REVOLVING AGITATOR
   SELF CLEANING

DRYER (DH-3)

- AIRFLOW SYSTEM SAFETY DOOR AUTOMATIC TIMER

Regular \$409.95 At Griffeys-