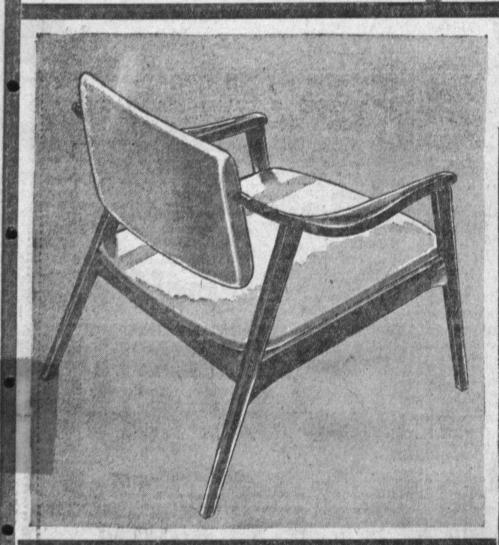

# Dollar Day Specials

Be Sure

to Ask for Your

Torrance Stamps

SHOP!

Wonderful Anywhere . . . Danish Modern, of course, they're light in weight, move easily from place to place. Walnut or Ebony Black frames . . . contoured back and seat . . . Upholstered in washable Boltaflex Plastic covered in colors of white, turquoise, coral and black.