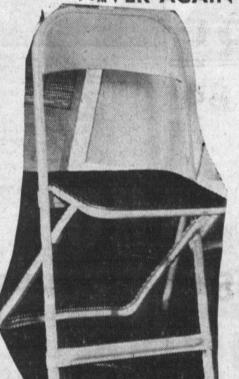

Signed

Deanna Wrigley

Save! Save...in our gigantic SPECIAL

While 500 Last! Virco Folding Bridge Chairs NEVER AGAIN AT THIS PRICE!

HEAVY CHANEL STEEL

PADDED SEAT

ASSORTED COLORS

EACH

4 TO A CUSTOMER

MATCHING TABLE

DIRECT FROM THE FURNITURE SHOW

Also Available

Love Seats

Scotchgard Fabric

Beautiful Array of Fabrics

Walnut Finish Surfaced With Poly-Foam