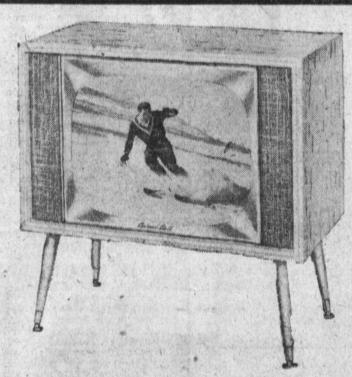

# NO KNOBS!

Complete Remote "Control-Master" Chairside Tuning by Packard-Bell TV

INCLUDED: The "Control-Master" provides every TV tuning convenience: On-off, volume, illuminated channel selection (tune or right), fine tuning and brightness PLUS built-in, "Quiet-Zone" speaker for personal chairside listening . . . at no extra cost with Custom Decorator TV by Packard-

- Super-powered Rangefinder 98 chassis
- Power transformer protection
- · "Slim-Style", all-hardwood, Mahogany finished cabinet
- Two matched, front-positioned speakers mounted within all-hardwood sound
- · Also available in Modern Walnut, French Provincial and Colonial Maple
- Custom Decorator Model 21DC-7

\*Overall diag. meas., 265 sq. in. viewable