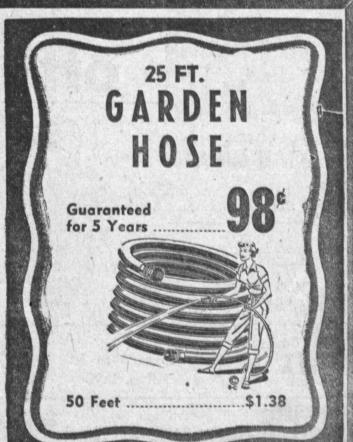

25-Ft. - Reg. 1.79

TROUBLE LITE

50 Ft. Reg. 2.29 ... \$1.38

Chrome - 16 Holders

SHOE RACK

Rubber Tipped Legs

Imported

Easy wall attachment. Finest steel. (Limit 1)