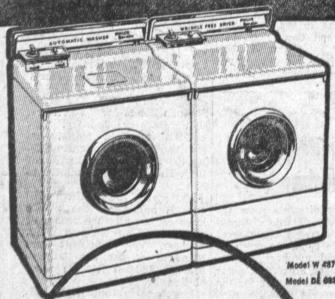

FRontier 2-6590

TORRANCE'S BIGGEST VOLUME APPLIANCE

LBERTY APPLIANCE

GIVES YOU TWO FOR THE MONEY!

Matching "Wrinkle-Free" dryet.

Never tugs at linens or twists fine fabrics. Gives cleanest wash, saves up to 20 gallons of water per big 9-lb. load. Spotremoval soak cycle . . . three vater temperatures.

New 5-minute de-wrinkling feature cuts ironing time almost by half! Safe for all fabrics even nylons and wash 'n wear. No sorting! Works twice as fast as ordinary dryers.

95

YOU SAVE \$130

Plus Free Installation