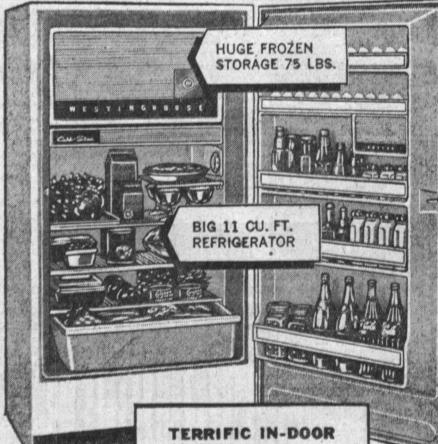

### Westinghouse 11 cu. ft. REFRIGERATOR FAMILY SIZE

STORAGE

Model HL-11

• 3 full-width shelves · 2 full-width egg shelves

• Butter Server

Not only big refrigerator space with 3 full width shelves but also an extra large freezer and storage tray. Full width vegetable crisper. Plus in-the-door shelves for dairy products and many other articles.

NO MONEY DOWN

LIBERAL TRADE-IN ALLOWANCES FOR YOUR OLD REFRIGERATOR Now You Can Own This New "1958"

Westinghouse with

> Giant Frozen

Storage

NEW LOW PRICE

ONLY \$882 Per Mo. BANK **TERMS** 

BRAND NEW 1957