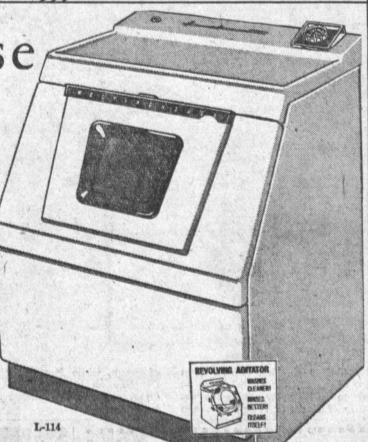

#### Laundromat

- full 9 lb. load . . .
- · lock in loading door
- porcelain interior • 5 year transmission guarantee

NOW AT GRIFFEYS

Delivery and Service for 1 Year \$14.95

NO MONEY DOWN

BANK TERMS Only \$8.00 Per Month L-114