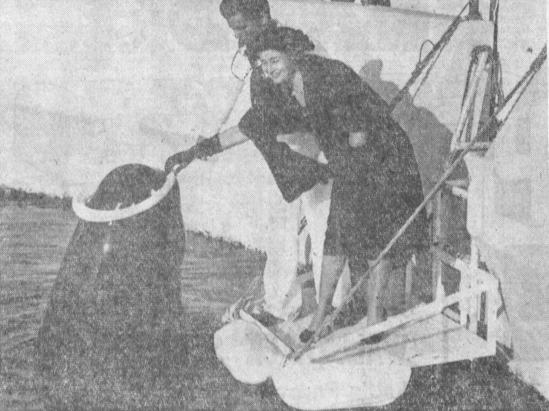

Reservations call Mrs. Garnet condition. Cumming at FRontier 5-6404. But if you're concerned about Thousands do it!

BUBBLES AND FRIEND: Mrs. Jack D. Kahlo, member of Las Madrecitas, tops "Bubbles" 1500-pound whale at Marineland, with a training ring. Mrs. Kahlo attended a recent meeting at Marineland to plan the coming benefit luncheon and fashion show sponsored by Las Madrecitas.