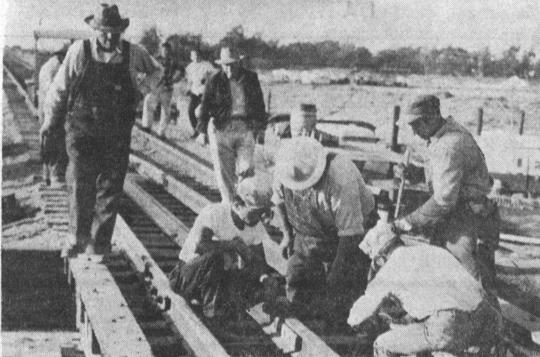

TRACKS DOWN - Workmen replace rails which had to be ripped up in order to widen railroad bridge. Train traffic was cut out for

only a few hours Monday. Line serves El Se-gundo oil refineries and 10 trains use tracks ager, will be program chairman holds a meeting at the Newton each day .- Press Photo.

Featured speaker for the af. Steele of 19916 Mansel. of our technical peope must growth."

**Sweaters** 

Major obstacle to the widen-interrupted for only a few

velopment of new engineering to the development of new engineering talent will be a major feature workmen had to remove a portalent will be a major feature to of the tracks early Monday number of red cells and other. Women seem to be quite susof Engineers' Week in Los An. morning. The girder was lifted changes as well. geles, February 16-22, 1958, it into place in the afternoon by