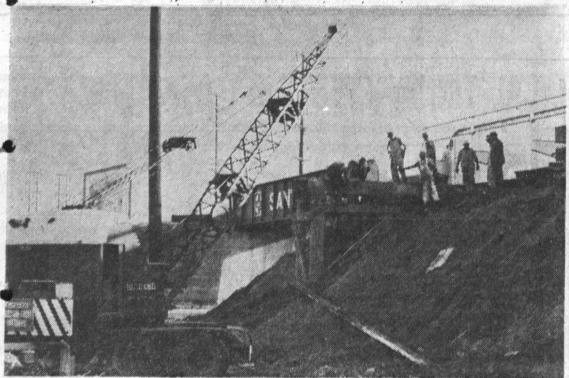

call the chairmen at FR. 5-6196.

IN PLACE — Huge, 80-ton girder to widen Santa Fe railroad bridge at 190th St. and Haw-thorne Blvd. is put in place. Bridge had to be

widened in order that two new Hawthorne Blvd. lanes can be cut under railroad underpass to eliminate dangerous curve.

#### Railroad Bridge Widened to Eliminate Dangerous Curve

190th Street was hurdled Mon-dential engineer, said. day, when workmen moved an 80-ton railroad bridge girder in-

El Segundo and San Pedro, was

Featured speaker for the af. Steele of 19916 Mansel. of our technical peope must growth."

**Sweaters** 

Major obstacle to the widen-interrupted for only a few

velopment of new engineering to the development of new engineering talent will be a major feature workmen had to remove a portalent will be a major feature to of the tracks early Monday number of red cells and other. Women seem to be quite susof Engineers' Week in Los An. morning. The girder was lifted changes as well. geles, February 16-22, 1958, it into place in the afternoon by