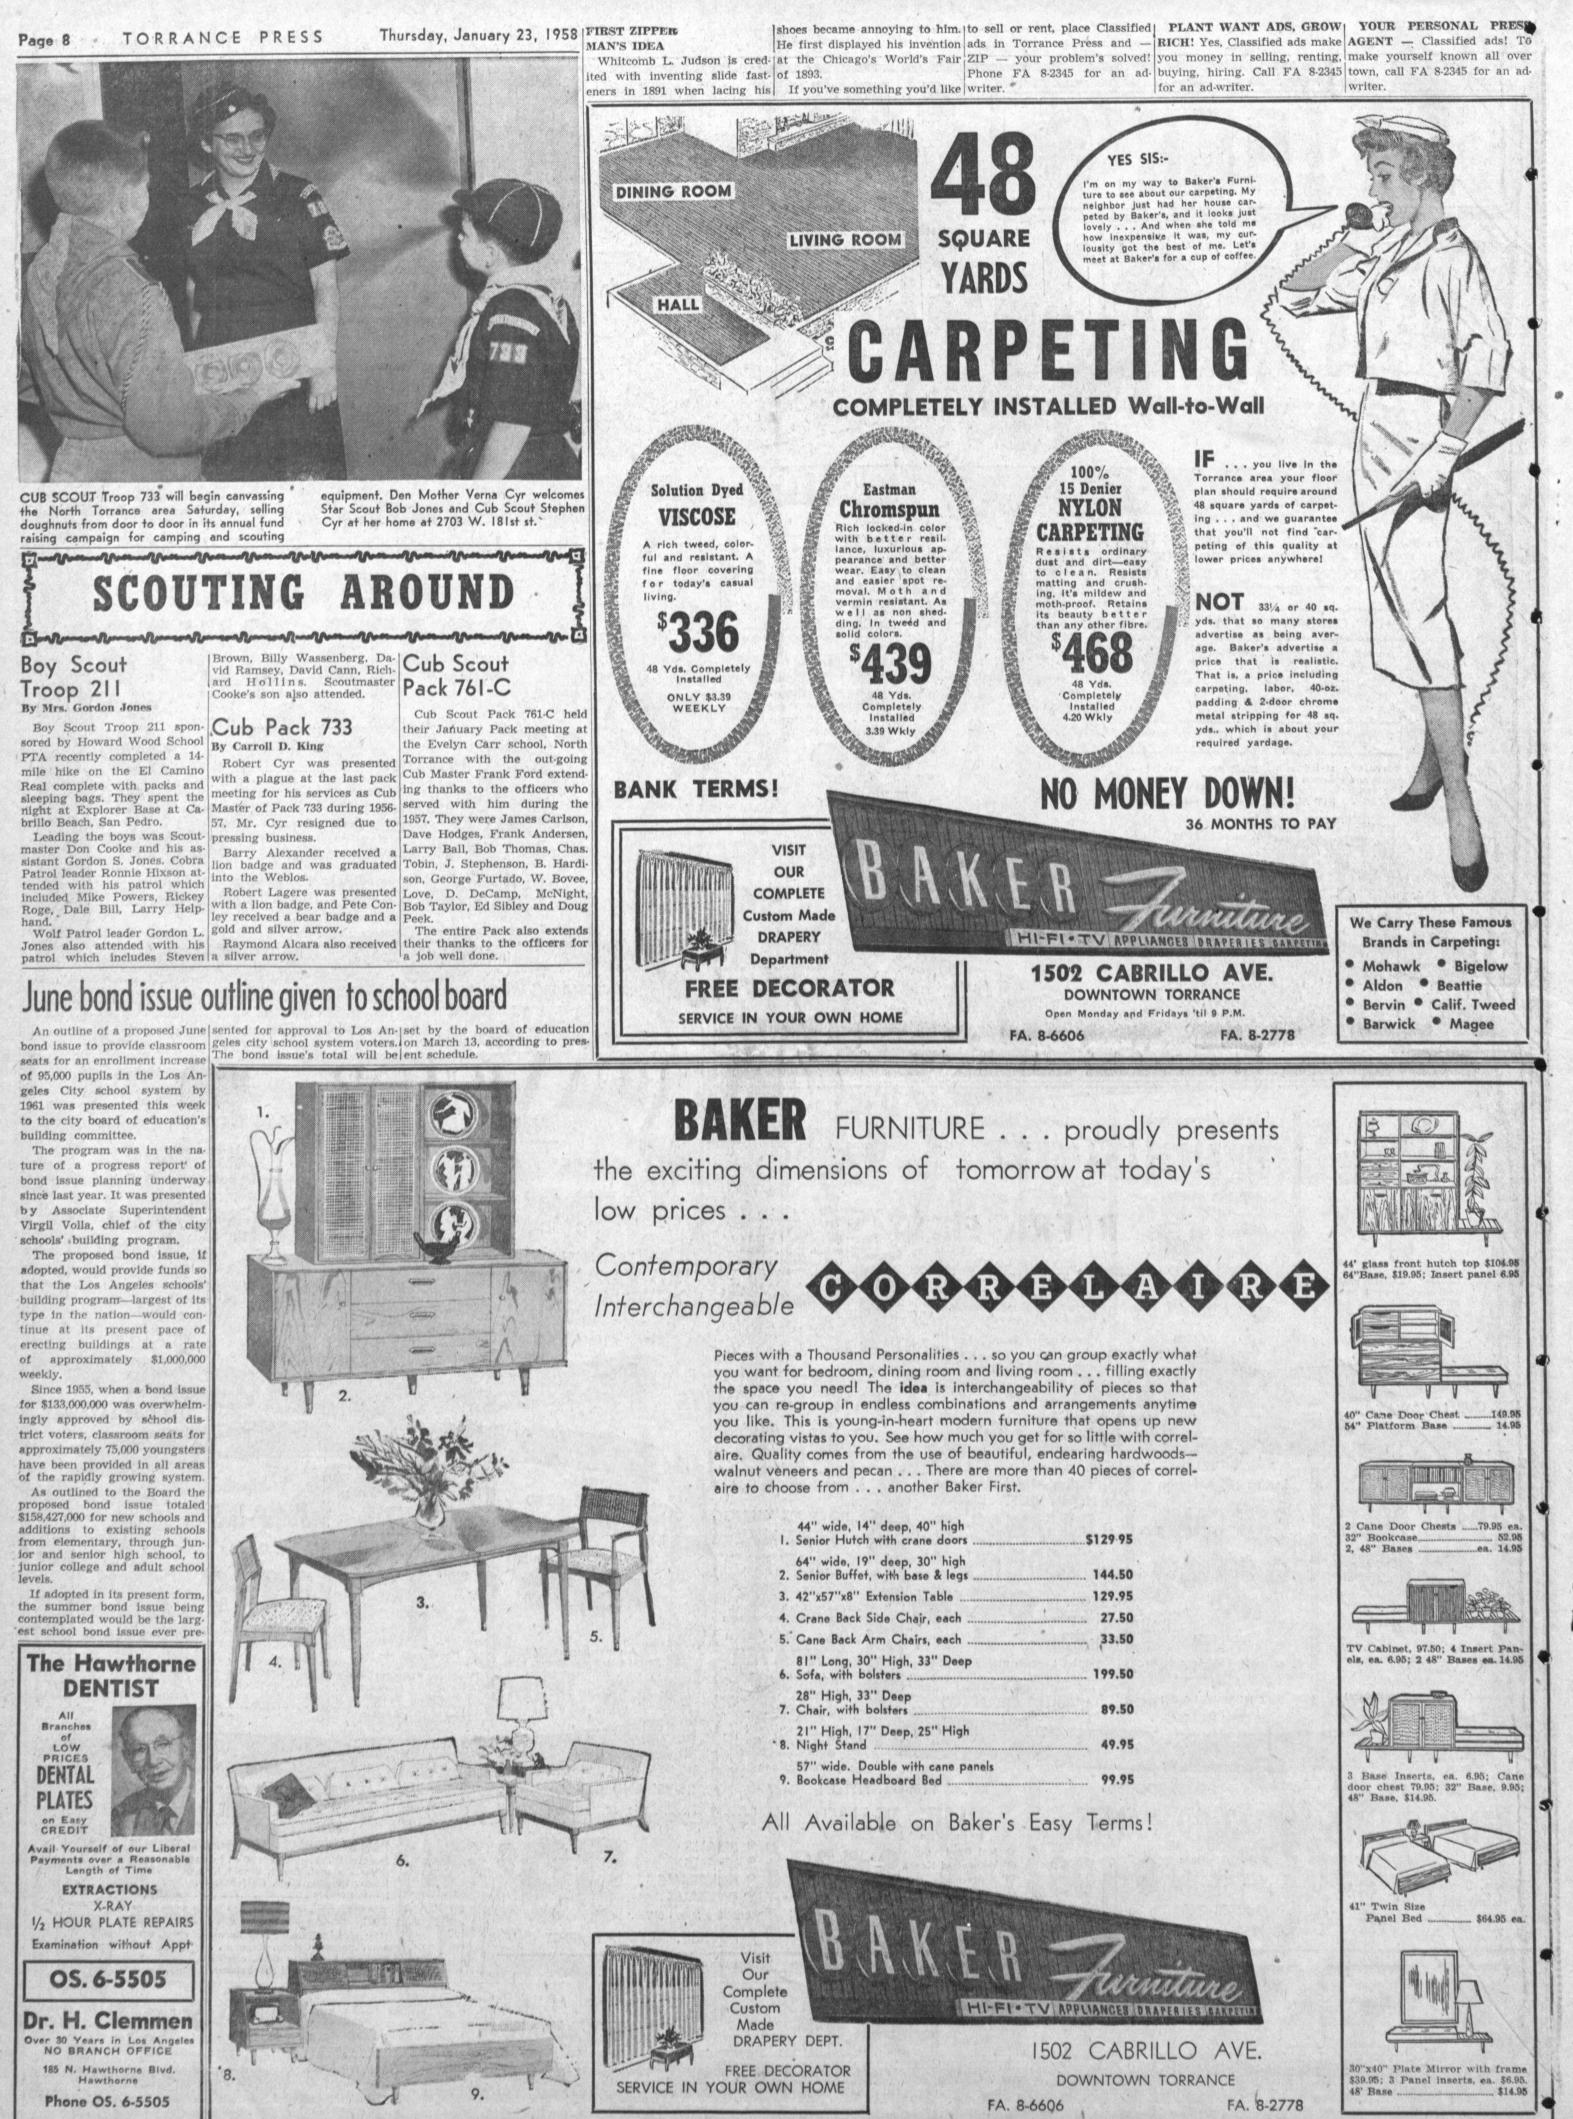

| 44" wide, 14" deep, 40" high<br>1. Senior Hutch with crane doors      | \$129.95 |
|-----------------------------------------------------------------------|----------|
| 64'' wide, 19'' deep, 30'' high<br>2. Senior Buffet, with base & legs | 144.50   |
| 3. 42"x57"x8" Extension Table                                         | 129.95   |
| 4. Crane Back Side Chair, each                                        | 27.50    |
| 5. Cane Back Arm Chairs, each                                         |          |
| 81" Long, 30" High, 33" Deep<br>6. Sofa, with bolsters                | 199.50   |
| 28" High, 33" Deep<br>7. Chair, with bolsters                         | 89.50    |
| 21" High, 17" Deep, 25" High<br>*8. Night Stand                       | 49.95    |
| 57" wide. Double with cane panels<br>9. Bookcase Headboard Bed        | 99.95    |