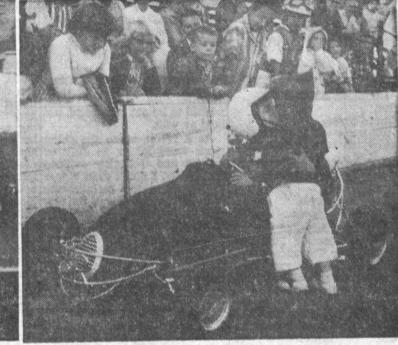

**OPEN NITES and SUNDAYS!** 

2223 Torrance Blvd. at Cota Ave. FA. 8-6856

TWO LOCAL MIDGET RACERS recently won main events at the Lawndale Optimist Club track in Gardena. Shown above at the left is Jackie Hase, winner of the Class A main event, who started in the last row behind eight other cars and ended

up by nosing out his nearest rival on the last lap of the 20 lap race. At the right is the racer built by his father, is Ronnie Marr, winner of a Class B main event, who led the field throughout the race .- Photos by Ken Swan