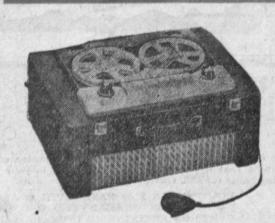

#### WEBCOR

HIGH FIDELITY ROYAL CORNET

TAPE RECORDER

NOW.

With 3 speakers—has 2 recording heads, tape counter, 2 motors, Hi-Fi

CRAFTSMAN 18 WATT HI-FI AMPLIFIER

Reg. \$44.95

5 PIECE PLACE SETTING STAINLESS STEEL