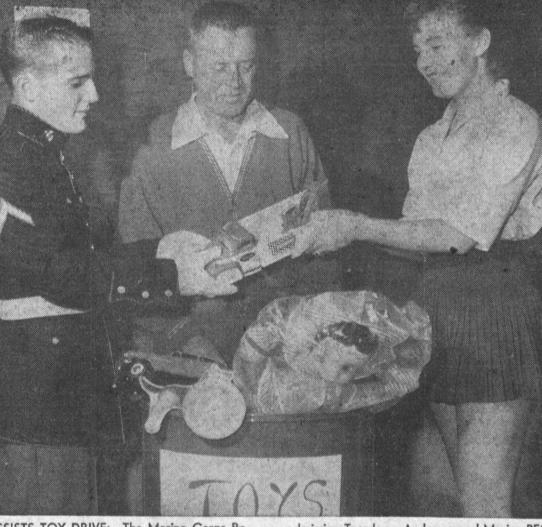

**OPEN NIGHTS UNTIL CHRISTMAS** 

ASSISTS TOY DRIVE: The Marine Corps Reserve's annual "Toys for Tots" drive get a special boost this week from a local skating rink. Owner George Anderson of the Roller Drome, 1851 Mullin ave., accepted a new or good condition toy for the campaign as the price of admission Tuesday. Anderson and Marine PFC Jerrell Wood, son of Mr. and Mrs. Carroll Wood, 22809 Ocean ave. accept a toy donation from pretty Donna Dunklin, 2003 Andreo