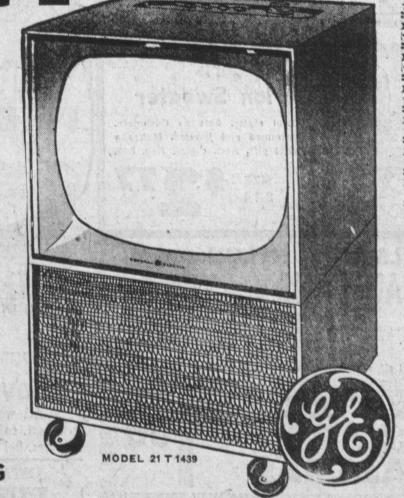

## 1958 SLIMLINE TV

BY G-E
ONLY
\$17995

(Base Slightly Extra

- New 110' Aluminized
   Picture Tube
- Convenient Top Tuning
- Better Fringe Area
   Reception

JUST IN TIME

FOR

HOLIDAY TV VIEWING

ONLY \$ 5 D D W N