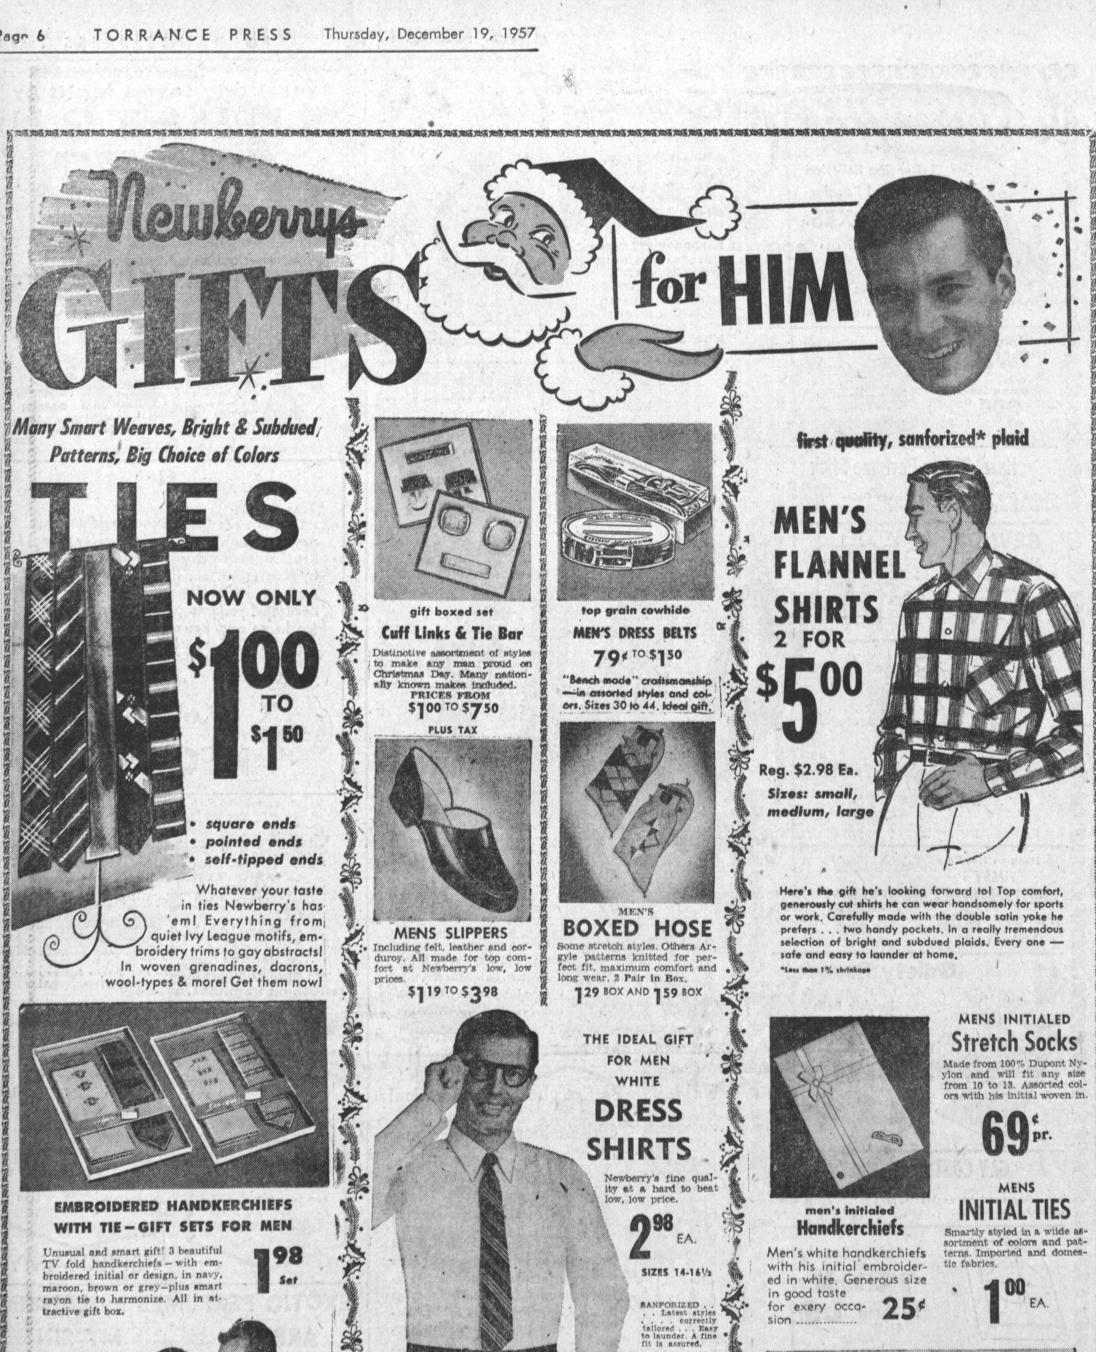

rayon tie to harmonize. All in attractive gift box.

MENS BROADCLOTH

berrys

A wonderful selection of Pajamas for Dad, Husband or Son, Coat and Middy styles in . assorted stripes or prints. Sanforized for manent fit. Sizes A-B-C-D.