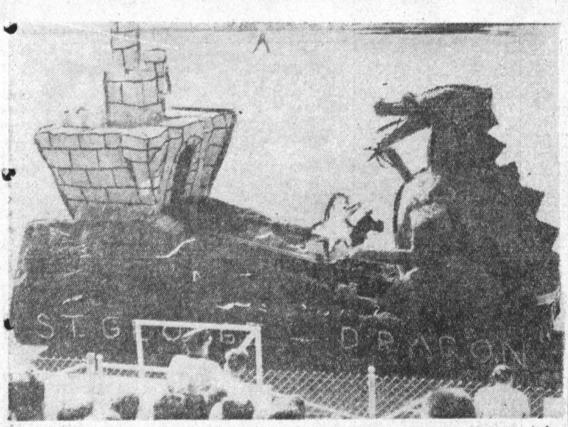

"ST. GEORGE AND THE DRAGON" won the sweepstakes award in the annual Homecoming Parade sponsored by El Camino College Phanksgiving Day. Designed and constructed by the Xi lota Chi fraternity, the float was one

of 15 entered by campus organizations. It featured St. George, mounted on a charging horse, and a dragon which erupted smoke pe-

with Torrance Press Classified Ads! To sell, rent, hire, buy, swap—dial FA. 8-2345.