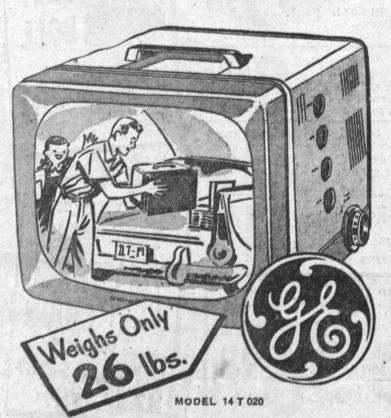

## BIG 14" G-E TV NOW ONLY

#### YOU GET:

- Aluminized Picture Tube
- 95 sq. in. of Viewable Area
- Power G.E. Chassis for a Sharp, Clear Picture
- Choice of 2-Tone Cabinet Finishes

ONLY \$5 DOWN