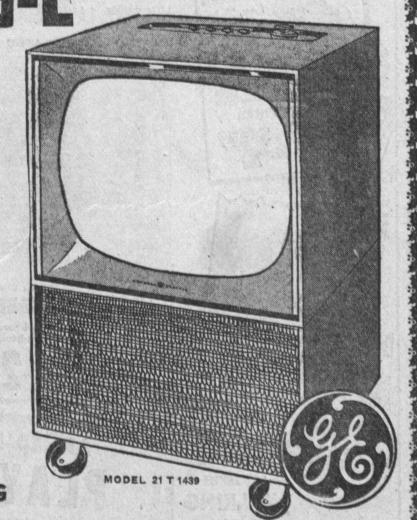

## BIG 14" G-E TV NOW ONLY

#### YOU GET:

- Aluminized Picture Tube
- 95 sq. in. of Viewable Area
- Power G.E. Chassis for a Sharp, Clear Picture
- Choice of 2-Tone Cabinet Finishes

ONLY \$5 DOWN