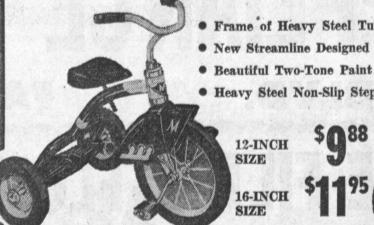

HRISTMAS TOY EARNIVAL TRICYCLES

WE'VE MADE A TREMENDOUS BUY ON THESE STURDY, WELL-BUILT TRICYCLES . . . PUT ONE UNDER YOUR CHRISTMAS TREE AND GIVE YOUR CHILD MANY HOURS OF FUN

• Frame of Heavy Steel Tubing

New Streamline Designed Fender

Heavy Steel Non-Slip Step Plate

12-INCH

• Beautiful Green & White Paint

• Frame 11/4" Heavy Steel Tubing

New Design Handle-Bar Grips

Hvy. Steel Non-Slip Step Plate

12-INCH GREEN

16" Green

FOR THE TINY TOTS

• Heavy Steel Tubing Frame

• Adjustable Over-Size Bucket Seat • Heavy Steel Non-Slip Step Plate

Gaily Painted

10" SIZE

24" High

Large