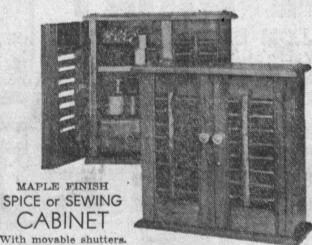

STOOL MAPLE SPICE RACK \$489 With Planter

SALEM MAPLE LETTER HOLDER Hand rubbed \$995

LANTERN Glass chimney with white candle. \$425

88c

CLUB CHAIR . . . Supported plastic cover . . High, wide and handsome with reversible foam rubber "T" cushion. Assorted