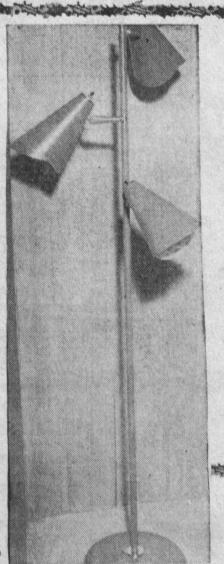

Was \$94.50 \$4050 Now Only

Combination Nylon fabrie & plastic. Extension footrest. Calimagic Was \$129.00 Only

2 for only \$99.50

9

Quantity \$8.95

A TREE OF LIGHT . . . Graceful shades swivel in a

\$29<sup>50</sup>