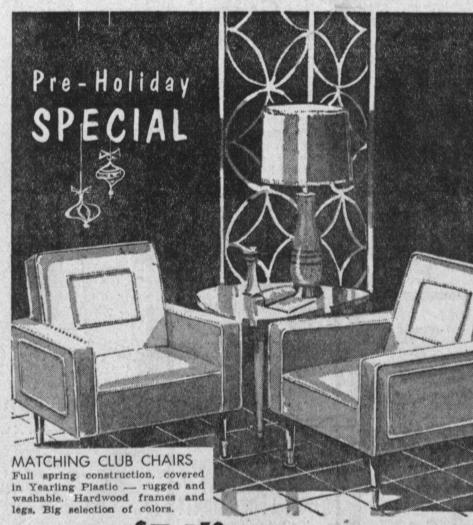

STOOL MAPLE SPICE RACK \$489 With Planter

SALEM MAPLE LETTER HOLDER Hand rubbed \$995

LANTERN Glass chimney with white candle. \$425

88c

CLUB CHAIR . . . Supported plastic cover . . High, wide and handsome with reversible foam rubber "T" cushion. Assorted

WAS \$159.95

MODERN ARMLESS OCCASIONAL CHAIR . . . Decorator Naugahyde colors, washable plastic with exclusive rubberized hair pad. Was \$49.50

\$29°5 Now Only

EARLY AMERICAN ROCKER

Eastern Birch. Selection of dec-