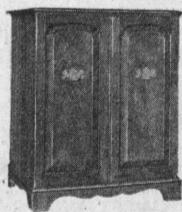

raditional. Trovincial. Contemporary

Space Command remote TV tuning

THE BANCROFT Model A3011

custom-designed fine furniture television cabinets to complement your Provincial, Traditional or Contemporary room interior. Each instrument from the Decorator Group is beautifully fashioned from richly grained wood. The quality which reflects each of the three great eras of furniture styling has been skillfully captured by cabinet craftsmen in the Zenith instruments. Now Zenith makes it possible for you to enjoy the world's finest television performance featuring the revolutionary Space Command Remote TV Tuning...plus fine furniture cabinet styling to harmonize with your room interior.

Zenith introduces a new idea for home decorators-

21" diag. meas. 262 sq. in Blond Oak veneers and Oak solids, or Walnut veneers and Walnut solids, or veneers and hardwood solids in \$460

THE WILLIAMSBURG Model A3014 Traditional Styling