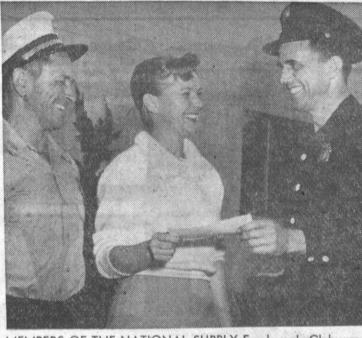

MEMBERS OF THE NATIONAL SUPPLY Employee's Club were the first to join the Torrance Fire Fighters March for Muscular Dystrophy with their contribution of \$150. Here Jean Bost, Membership Chairman for the Club, presents the check to Engineer Sam A. Martin, Business Chairman for the drive, as Captain Walter R. West, Campaign Chairman, looks on. The fire fighters will conduct a house-to-house canvass throughout the week and all Torrance fire stations will be open to receive contributions. Medical research is the only hope of the Muscular Dystrophy victim: Help keep this hope alive with your contribution to the fire fighters as they "walk for those who cannot walk