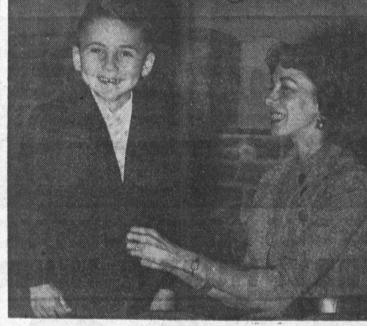

It is suggested that reservations be made in advance by calling FR-47117.

WIFE AND SON happily prepare to go away and leave "Poor Daddy" alone. Keith Homer Snook and Pat Rogers of Hollywood Riviera are shown in a scene from the Hampton Players "The Seven Year Itch" now playing at 129 Pacific ave. and scheduled for December 6, 7, 13 and 14. Curtain is at 8:30 p.m.