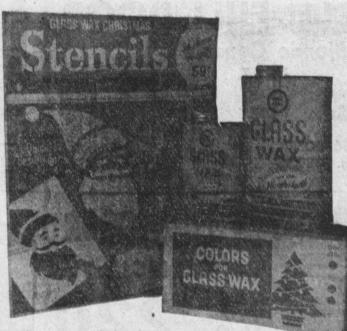

Make Your Home A Winter Wonderland With Glass Wax

Quick! Easy! Fun! 34 All New Designs After Christmas all you have to do is wipe off the figures with a soft cloth and your windows will be sparkling clean

For Christmas Stencils Gay, Bright Colors for Window Decorating - Red, Green, Blue and Yellow. Package contains enough coloring to color 2 pints of Glass Wax, Enough

for every window in the average home.