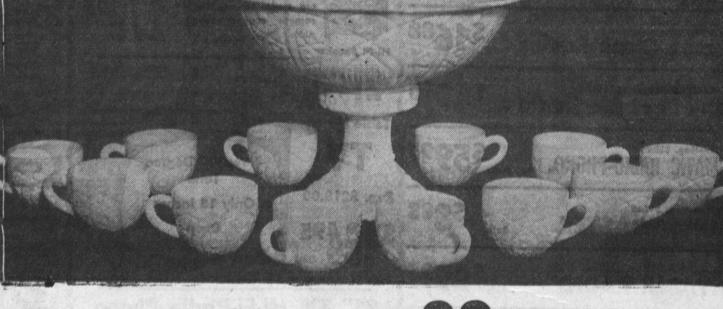

J.J. Newberry store

Xmas Gift Special!

14-PC. MILK GLASS PUNCH SET

THE CONCORD

An authentic reproduction, in gen-

line, handmade milk glass, of the

famous CONCORD Colonial design.

Large 36-cup serving bowl may be

used separately and bowl foot may

be inverted and used as a vase.

COMPLETE

Set Consists of . 1-9-pt. Punch Bowl 1-Punch Bowl Foot 2-Punch Cups