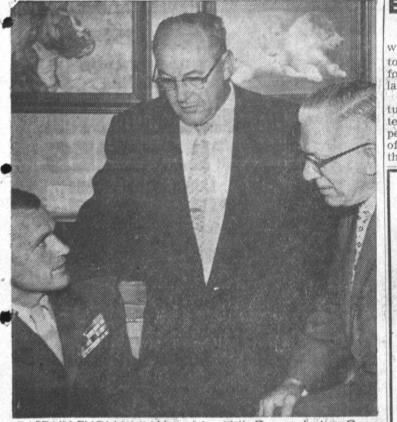

CAPTAIN THOMAS KALUS of the Fitth Communication Com-Pany, USMCR, discusses plans for the Marine "Toys for Tots" campaign with O. R. Trueblood, manager of the local McMahan
Furniture Store and B. M. Malone, District Supervisor for Mc-Mahans. McMahan's will donate floor space to collect new or like new toys for less fortunate children and trucks to transport the toys to Marine Training Centers. "It is with great pleasure that McMahans are participating with the Marines in this worthy project," Trueblood stated.