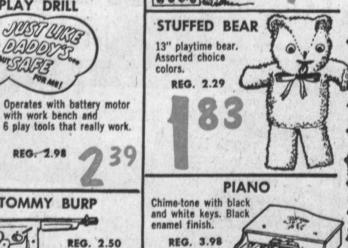

REG. 3.29

PLAY DRILL

DUST UNG

with work bench and

TOMMY BURP

12 OZ.

Price

plug in lighter. 6 & 12 volt. REG. 2.50