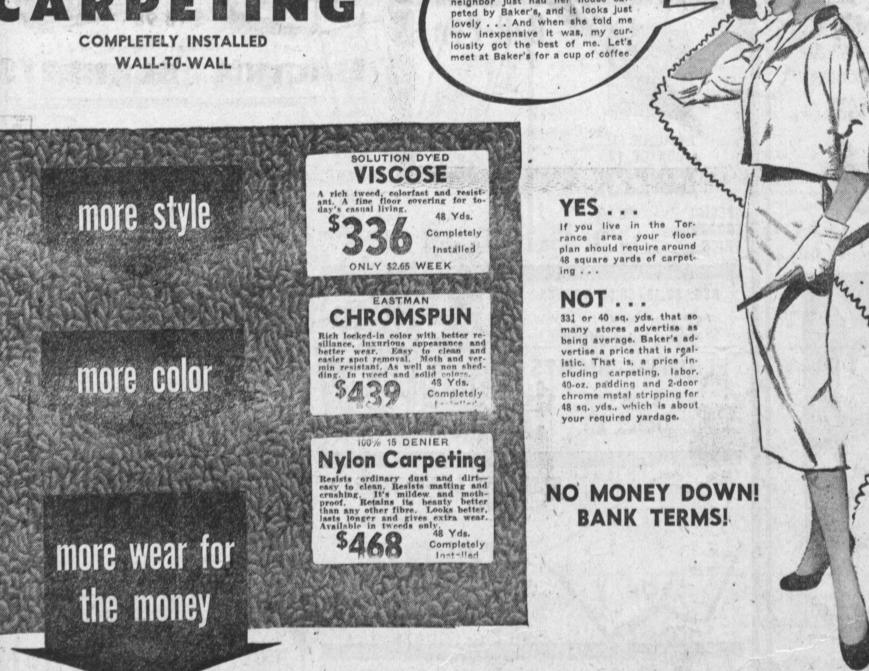

#### 5 Pc. CHROME DINETTE

EXTENSION TABLE, TURQUOISE, 36x48, 4 MATCHING CHAIRS. ...

m on my way to Baker's Furniture to see about our carpeting. My neighbor just had her house car-