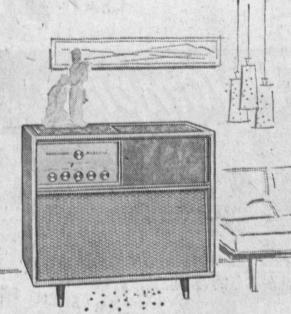

## Magnavox

hi-fi is the finestand can't be "bought for less" anywhere!!

#### Super Magnasonic High Fidelity Phonograph

4 Speakers, Diamond Stylus, 5 woods. A masterpiece of high fidelity performance with that custom look you'd expect to cost much more. Magnavox quality features include 15" and 12" bass . . . plus 5" and 4" high frequency speakers, 20-watt pushpull amplifier, precision intermix record changer with Diamond Stylus pickup. New 'mood switch" gives beauty and balance to background music at low volume. Select yours from genuine mahogany, oak, cherry, walnut or ebony woods.

\$269.50

in mahogany Available with unsurpassed AM-FM radio..... \$359.50

EXCLUSIVELY IN TORRANCE AT

BAKERS

-DOWNTOWN TORRANCE 1502 CABRILLO AVE. FA. 8-6606 FA. 8-2778

**OPEN MONDAY** and FRIDAY EVENINGS UNTIL 9 P.M.