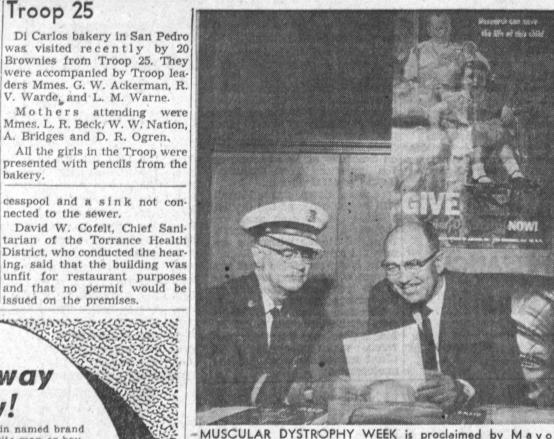

MUSCULAR DYSTROPHY WEEK is proclaimed by Mayor Albert Isen as part of the March against Muscular Dystrophy conducted by city firemen. Torrance Fire Chief J. J. Benner submitted the proclamation which declared that the "first week of December will mark the annual house-to-house campaign by Muscular Dystrophy Associations of America to combat the dread disease which has stricken more than 200,000 Americans—a majority of them children." Mayor Isen urged all city residents to cooperate with firemen in their fund drive.