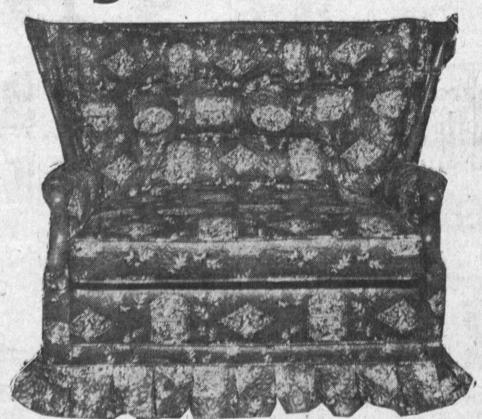

# The Huge "11/2" Rocker

For man and dog together or a loving couple! It's roomy, durable, amazingly comfortable . . . 44 inches wide, 36 inches high, covered with Quinella, a fine quilted type decorator fabric. It's frame is all solid hardwood construction, built for enduring comfort.