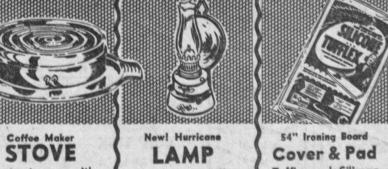

ROASTERS Holds a 12 lb. bird! Black **48** 69 built-in gravy well. Drip-

15 Lb. Turkey Size

**Enameled Turkey** 

ROASTING RACK

Adjustable. Saves turning the turkey. Easy to baste.

Single burner with Really burns oil! Wick style! chromed trim.

Tufflex pad, Silicone cover. A dandy! 99c

Italian Style LEATHER LINED HAND BAGS

Natural leather colored, with hi-style features! Hand strap or shoulder strap styles. Some with outer pocket.

Importedlooking-Special!