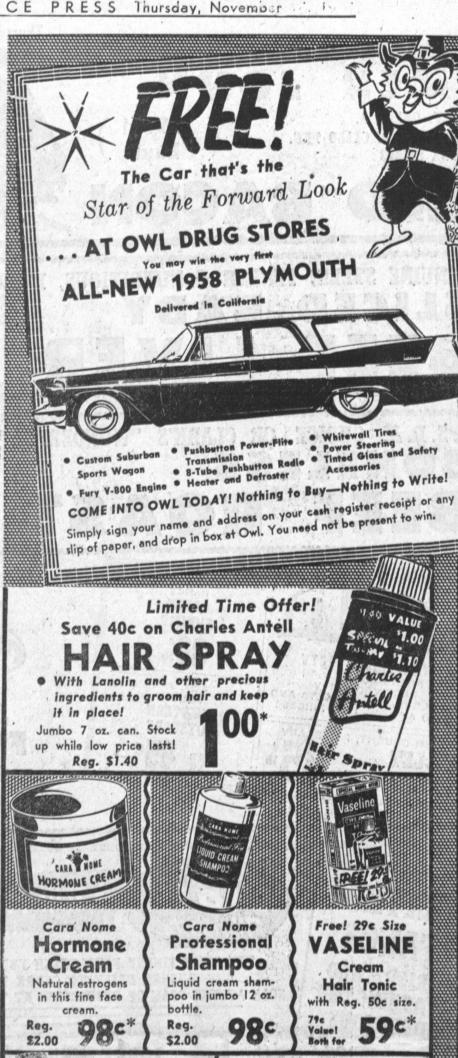

Washington 5, D. C. Beginning pay is high-\$294.30 per month, for instance, for engine wipers, with higher pay for other ratings.

LORRAYNE BELANGER ROYAL JELLY 100 mg. per ounce. Full

**EXCLUSIVE VITAMIN BUY** 