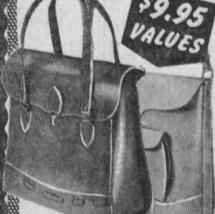

Tufflex pad, Silicone cover. A dandy! 99c

Italian Style LEATHER LINED HAND BAGS

Natural leather colored, with hi-style features! Hand strap or shoulder strap styles. Some with outer pocket.

Importedlooking-Special!