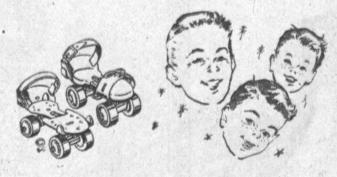

Wonderful Christmas gifts, sturdy built and at a price you can't afford to pass up. No. 5

14-INCH SIZE SUNNY TEARS DOLL

**Opening Special** 

All vinyl body that feels like skin. Jointed arms, legs and head. Drinks, wets, crys and sleeps.

HEY KIDS!! SEE TELEVISION'S SKIPPER FRANK

7:30 P.M. TODAY - THURSDAY FREE PRIZES-SHOW

LARGE STRUCTO FIRE ENGINE

**Opening Special** 

All children love a fire engine and this model is just like the real thing. Loads of fun to play