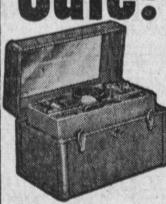

for the first time ever!

Samsonite

Streamlite Train Case ... regularly \$17.50

PLUS TAX

Pre-Christmas special! Streamlite Train Case holds 52 travel needs out-travels all others! Comes in Hawaiian Blue, Rawhide Finish, Saddle Tan, Admiral Blue, Bermuda Green, London Grey, Colorado Brown.