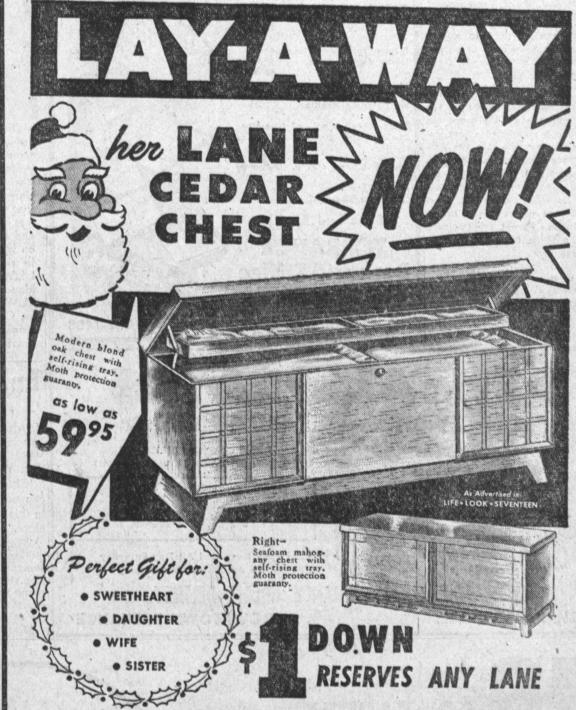

Complete 8-Piece at Mc Maham's BIG 9x12 INCLUDED!

modern bed divan

big matching chair

x 12 tweed rug

2 step tables

cocktail table

2 table lamps

FINE CANNON QUALITY SAVE! NYLON

**BLANKET** DEAL

is included.

- · RAYON
- COTTON 72×84

NOW ALL 3 FOR ONLY

50°

Heavy CHENILLE SPREAD \$288 REG. 50c DOWN Choice of Modern 50c WEEK **New Colors** 

ONLY \$2. WEEK

Think of it! This complete 8 piece living room for the price of the

set alone. Big roomy divan that makes into a full-size bed. Mat-

ching club chair covered in smart, new long-wearing tweed fabric.

3 smart blond tables, 2 modern lamps and the big 9x12 tweed rug

BUY So Much MORE Because We SELL So Much MORE! Carload Buying Saves You