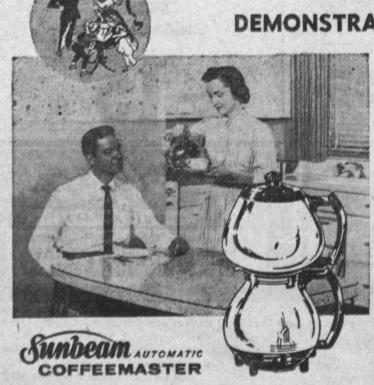

#### SEE SUNBEAM DEMONSTRATED HERE DURING SALE!

Makes 1 to 10 perfect cups of coffee every time. Correct water temperature, agitation and brewing time controlled automatically. Solid copper vessel for most efficient heat conduction. Nickel and chrome plated for lasting beauty. Will not corrode.

COFFEE SERVED and MADE with SUNBEAM

FACTORY TRAINED DEMONSTRATOR HERE FRIDAY and SATURDAY NOVEMBER 8 and 9

TO HELP YOU AND DEMONSTRATE SUNBEAM PRODUCTS