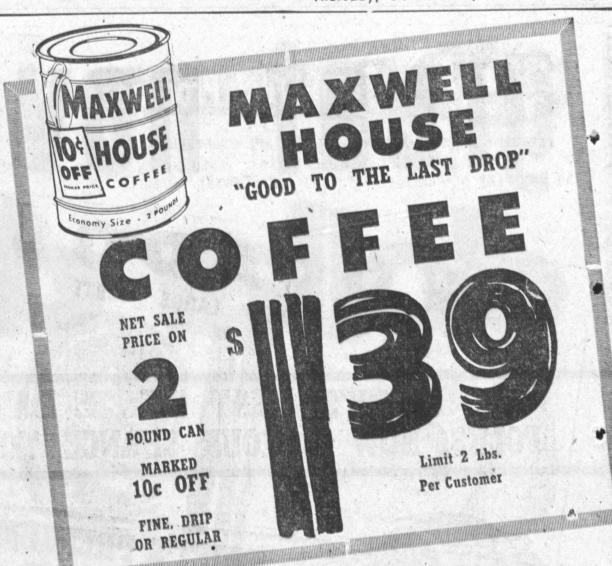

CLARK'S \$ 39 LOW PRICE

CALIFORNIA CLINGS IN HEAVY SYRUP SLICED or HALVES

303

CANS

RICH TASTY CALIFORNIA JUICE

BIG 46-0Z. CANS

> LARGE NO. 21/2 CANS

> > 303