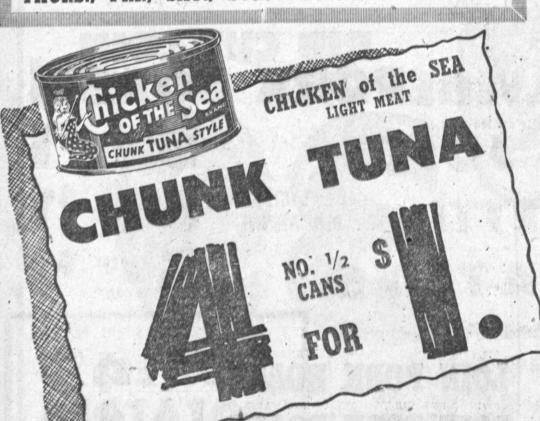

NO. 303 CANS

... MAKES 2 PIES

BIG 46-0Z.

CANS

LIBBY'S CORNED BEEF 12-0Z. CAN BIG 24-0Z. CAN STEW BIG 24-0Z. CAN BEEF HASH

- YOUR CHOICE -

LIBBY'S RED CUT

NO. 303 CANS LIBBY'S, BARTLETT, IN HEAVY SYRUP NO. 303 5 00