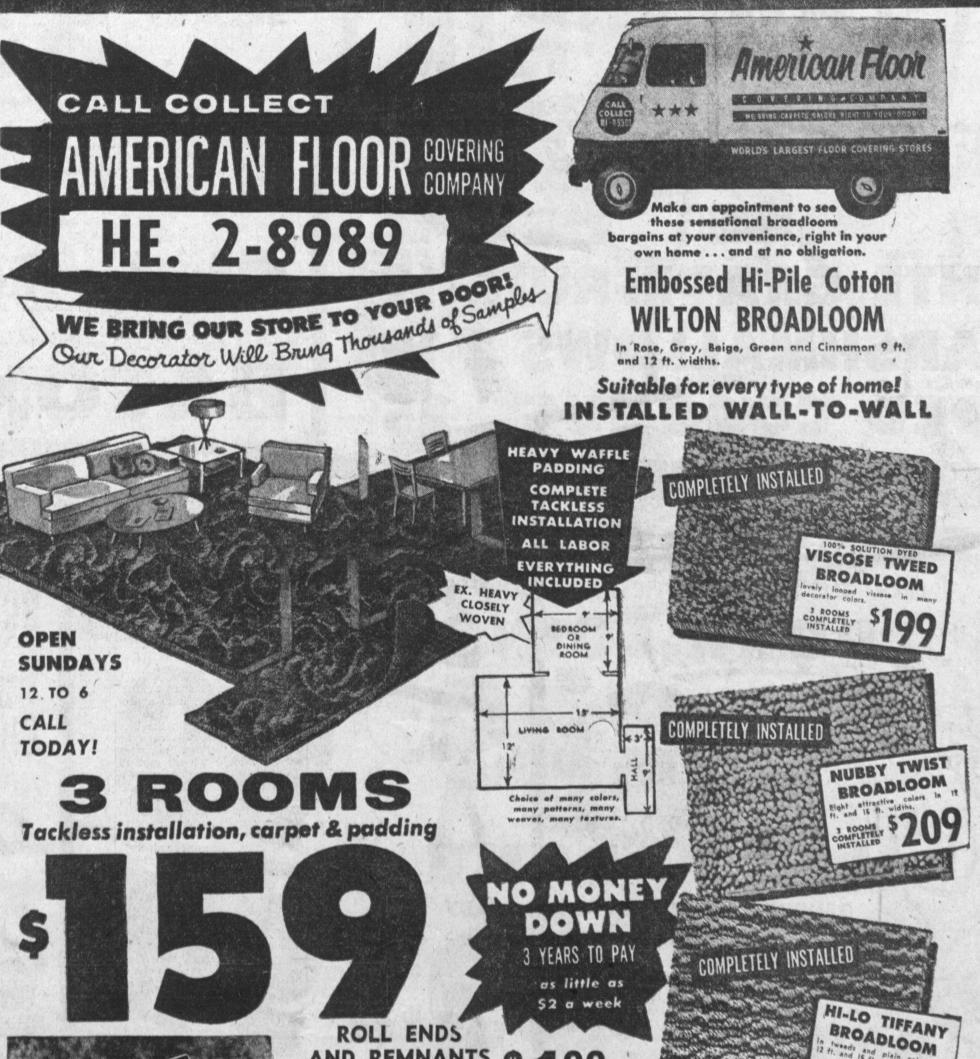

Call Day, Night or Sunday, FR. 5-6096

WOOL TWEED BROADLOOM

3 ROOMS \$199

AND REMNANTS

CALL COLLECT NE. 6-6331

WOOL & VISCOSE BROADLOOM

SAVE ON DO-IT-YOURSELF ITEMS Lowest Prices in Town -

ASPHALT TILE Lovely marbelled select,

LINOLEUM TILE

RUBBER TILE 18 colors to choose from

9"x9" 18 ca 29c

LINOLEUM

FELT PRINT RUGS REO. \$ 195

2160 AMERICAN at HILL

HE. 2-8989

NE. 6-6331