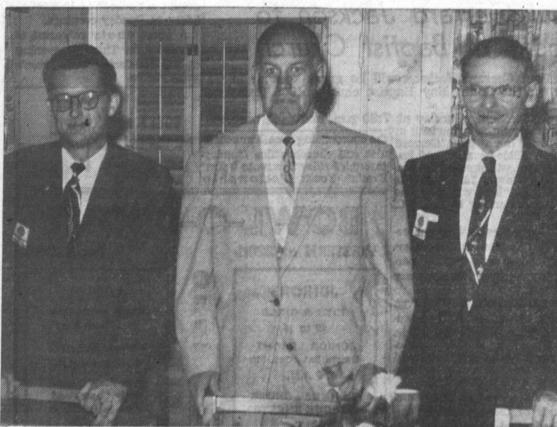

LOCAL MEN INSTALLED

Tuesday evening, October 1, Torrance Toastmasters installed the above men as officers for the coming months. L to R are Stanley Behrens, of Lomita, Sgt.-at-arms, Aubrey Gray, of Hollywood Riviera, vice-president; and Virgil Steele, of Redondo