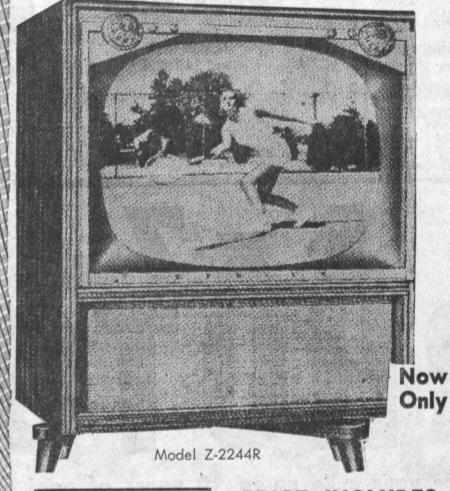

LOOK AT THESE 1957 **CLOSEOUTS** 

CONSOLE

Featuring ...

- · Cinebeam Picture Tube
- 18,000 Volt Chassis
- Spotlight Dial
- Top Tuning

Available in Blonde or Mahogany

Reg. \$299.95

Only \$9.68 per Month

BANK **TERMS**  PRICE INCLUDES **DELIVERY - SERVICE** 