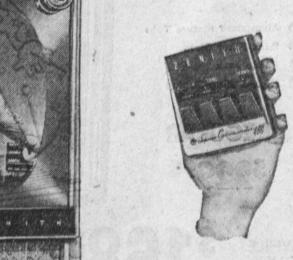

Nothing between you and the set but space!

WITH SERVICE AS LOW AS . . .

JUST PRESS A BUTTON ON THE CONTROL BOX IN YOUR HAND

- O TURNS SET ON-OFF
- . TURNS SOUND ON-OFF

MODEL A3000E

BLOND FINISH \$10 EXTRA

- . CHANGE CHANNELS
- SHUT OFF SOUND OF LONG ANNOYING COMMERCIALS WHILE PICTURE REMAINS ON SCREEN

NO WIRES . NO CORDS NO RADIO CONTROL WAVES NO FLASHLIGHT . NO TRANSISTORS \$27995

For Model A3000R in Beautiful Mahogany Finish.

LIBERAL TRADE-IN **ALLOWANCES!!** 

HI-FIDELITY The

A moderately priced Hi-Fidelity Consolette with 11 watts of UNDISTORT-ED power output - Zenith 4-speed cobramatic changer and three speakers with cross-over network.