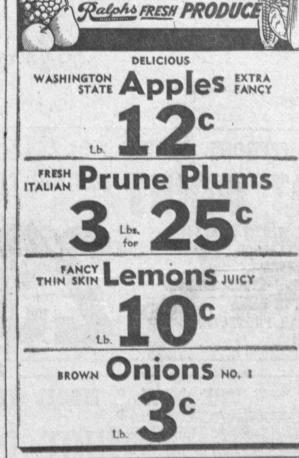

### U.S.D.A. CHOICE GRADE Chuck Round Bone Pot Roast Roast 7-Bone Shoulder Roast Clod **Chuck Steaks** SWIFT'S PREMIUM TO BROIL OR BARBECUE FROZEN MEATS Follow Enclosed Recipe, Prepare with Adolphs Tenderizer CHOPPED BUTTERED OL' SMOKEY **Beef Steaks** Sliced Bacon Pkg. Hamburger ICELANDIC FROZEN FILLETS **Patties** Haddock Loin th............73° Luncheon Steaks 6-02. Pkg. . 49° **Dover Sole** MAMA FISHER'S GRAND TETON CELERY SPICED Chicken Liver Spread Hi-Protein Chicken Salad 8-02.... 59 Lo-Fat Cheese 10.02. Pkg **Vermont Maid Syrup**