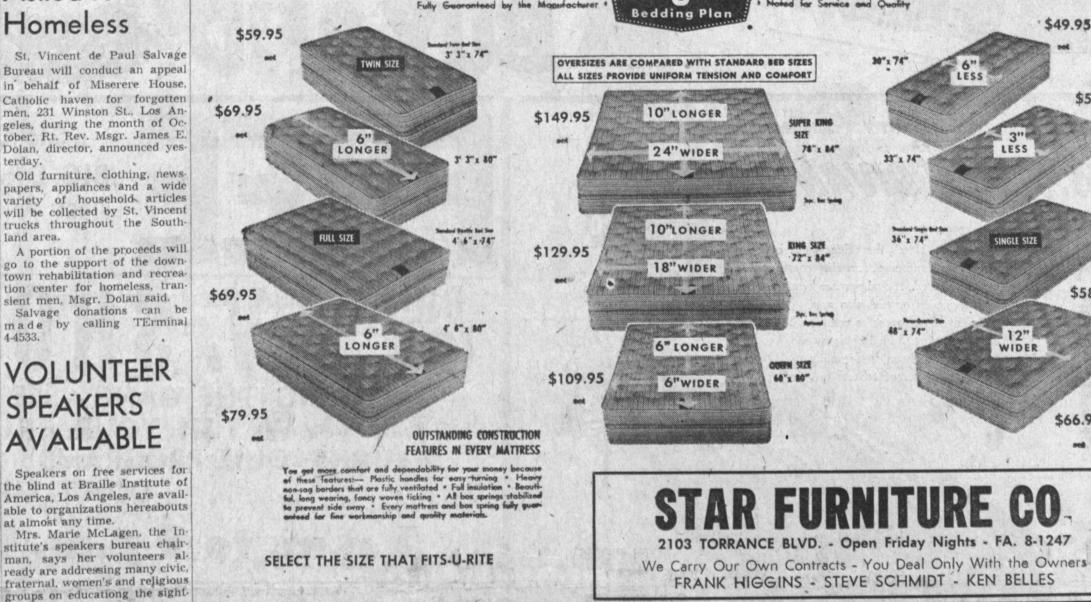

Now you can have a bed that fits you!

LESS

3'

LESS

SINGLE SIZE

12"

WIDER

30"x 74"

33"x 74"

36"x 74"

48" x 74"

SUPER KING

78"x 84"

Jape. Bas Spain

KING SIZE

72"x 84"

Spc. Rox Sprint

DOBEN SIZE

60"x 80"

SIZE

\$49.95

\$54.95

\$58.95

\$66.95