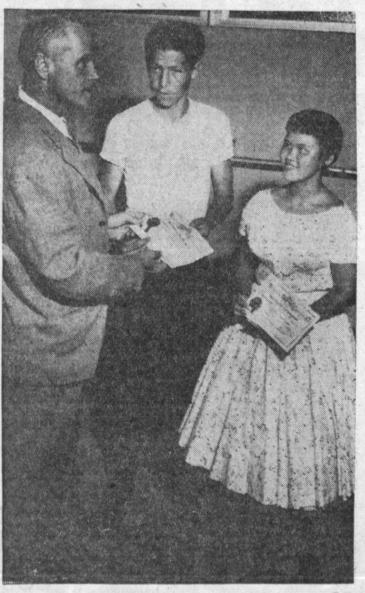

Marvin Heath of Heath Escrow Company greets Floyd Sanger of Ready Realty at the opening of the new branch of Heath Escrow Company in Walteria. The Company, which has already established a fine reputation in Torrance will give Walteria the same fine service on first and second trust deeds, notary service and collection of notes.

SETTLES RIGHT DOWN

Walter G. McCubbish settles right down to business as the manager of the new branch of Heath Escrow Company in Walteria.

G.M.C. TRUCKS OLDSMOBILE - CADILLAC

CECIL L. THOMAS & SONS TErminal 3-5291 - PACIFIC at FOURTH, SAN PEDRO