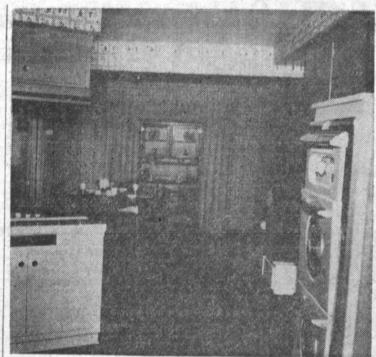

FAIRYTALE KITCHEN

built in range, oven and rotisserie, dishwasher, garbage disposal, blender and mixer. Yes, all these modern features are yours in this modern kitchen in the Fairytale Homes.