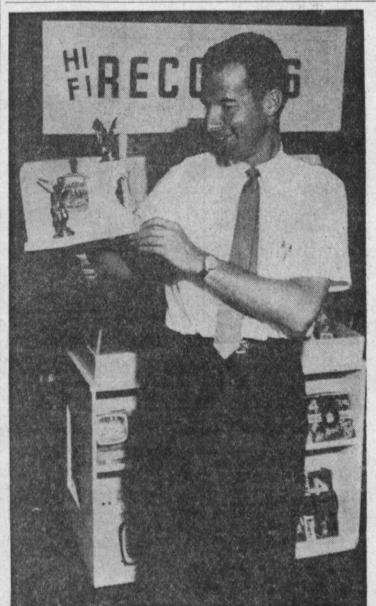

McCOWAN TROPHY

Douglas J. Morrison, manager of McCown of Harbor City proudly displays the trophy awarded McCown Drug as the sponser of the McCown Giants, winners of the Harbor City Little League. This is the first time that a sponser has also received an award when its team wins first place.