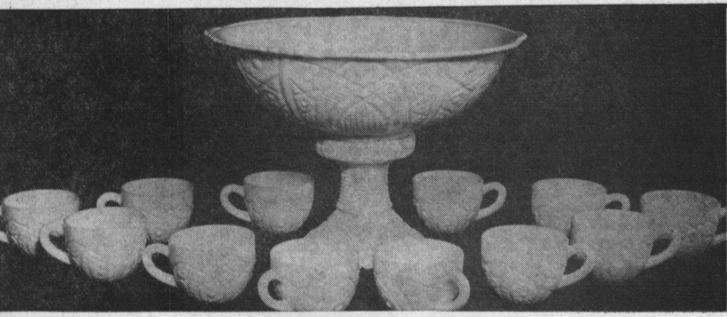

# Early American 14-PC. MILK GLASS PUNCH SET

COMPLETE Set Consists of . . .

CONCORD

An authentic reproduction, in gen-

uine handmade milk glass, of the fa-

mous CONCORD Colonial design.

Large 36 cup serving bowl may be

used separately and bowl foot may

be inverted and used as a vase.

THE

**OUR GUARANTEE** • If you buy furniture from us and find it priced

1-9-pt. Punch Bowl

1-Punch Bowl Foot

12—Punch Cups

for less elsewhere-we will refund the difference in cash.