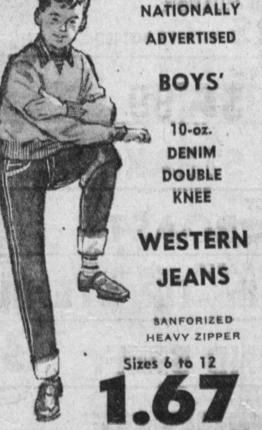

Newsat Fall Colors and Styles.

Normally \$3.98



LADIES' FUR BLEND SWEATERS

Sizes 34 to 40. New Fall Darlene Colors. Newest Styles Normally \$6.98.

WOMEN'S WOOL SKIRTS

DARLENE COLORS, Sizes 10 to 18

Normally Many styles in Fall \$6.98 Fashions. Made of the Finest Stevens' Wool.

LADIES' FLANNEL SLEEPWEAR Sizes 32 to 40. Pajamas, Gowns, Baby Dolls, Extra Sizes Slightly Higher, Normally \$4.98



GREAT BACK-TO-SCHOOL VALUES AT CERTI-BOND



All steel in beautiful finishes of Frosted Walnut, Charcoal, Limed Oak. 35-inches high.

Normally \$24.95

Desk Add 5% to Certi-Bond Prices



PEN & PENCIL HOLDER DESK LAMP

Polished brass gooseneck in choice of black or spice with white reflector.

Normally \$5.95

PERSONALIZED FLUORESCENT DESK LAMP



Brown or Grey Baked Enamel. 3 Initials Free.



**BOYS' SPORT SHIRTS** 

New Ivy League long sleeve styles Good grade flannelette. Sizes 4 to 20. NORMALLY \$2.49. Add 5% to Certi-Bond Prices.

**BOYS' HOODED SWEAT SHIRTS** Attached, double-knit hood adjusts 487 snugly around face. Pouch Reeps (Sizes 10 to 14, \$2.05)

Add 5% to Certi-Bond Prices.



Bond - 2 Stores

3050 LEONIS BLVD. -501 S. ARLINGTON - TORRANCE