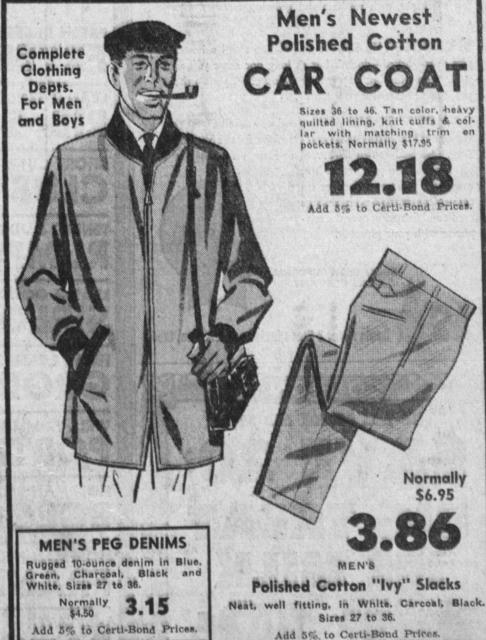

EEPWEAR Sizes 32 to 40. Pajamas, Gowns, Baby Dolls, Extra Sizes Slightly Higher, Normally \$4.98



GREAT BACK-TO-SCHOOL VALUES AT CERTI-BOND



All steel in beautiful finishes of Frosted Walnut, Charcoal, Limed Oak. 35-inches high.

Normally \$24.95

Desk Add 5% to Certi-Bond Prices



PEN & PENCIL HOLDER DESK LAMP

Polished brass gooseneck in choice of black or spice with white reflector.

Normally \$5.95

PERSONALIZED FLUORESCENT DESK LAMP



Brown or Grey Baked Enamel. 3 Initials Free.



**BOYS' SPORT SHIRTS** 

New Ivy League long sleeve styles Good grade flannelette. Sizes 4 to 20. NORMALLY \$2.49. Add 5% to Certi-Bond Prices.

**BOYS' HOODED SWEAT SHIRTS** Attached, double-knit hood adjusts 487 snugly around face. Pouch Reeps (Sizes 10 to 14, \$2.05)

Add 5% to Certi-Bond Prices.



Bond - 2 Stores

3050 LEONIS BLVD. -501 S. ARLINGTON - TORRANCE