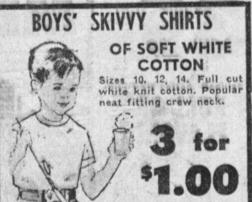

Brown or Grey Baked Enamel. 3 Initials Free.

**BOYS' SPORT SHIRTS** 

New Ivy League long sleeve styles Good grade flannelette. Sizes 4 to 20. NORMALLY \$2.49. Add 5% to Certi-Bond Prices.

**BOYS' HOODED SWEAT SHIRTS** Attached, double-knit hood adjusts 487 snugly around face. Pouch Reeps (Sizes 10 to 14, \$2.05)