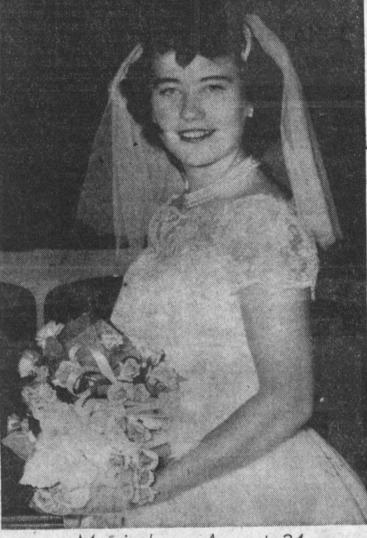

YOU ALWAYS SAVE WITH THE THRIFTY SCOTSMAN" IN THE FOODS CO.

Married on August 24

Charlene Underdown and Thomas Thompson were married in the First Congregational church in Redondo Beach, on August 24 at 2:30 p.m. Mrs. Thompson is the daughter of Mr. and Mrs. Leslie Underdown and Mr. Thompson is the son of Mrs. Retha Rush. They will reside in Long Beach where the bridegroom is with the US Navy.—Seeman Photo.

## 10 tor\$1 Underdown Thompson Wed In Congregational Church

Charlene Underdown and Thomas Thompson were united in marriage on August 24 at 2:30 p.m. in the First Congregational church at Redondo Beach.

For her wedding the new Mrs. Thompson wore a bellernia length gown of bridal silk trimmed with Chantilly lace, the full veil was held by a tiara of pearls. The flowers she carried were pink baby rosebuds and white orchids.