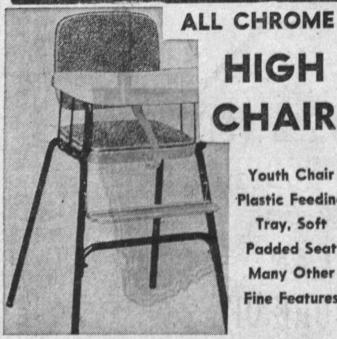

# DISCOUNT PRICES!

HIGH CHAIR

> Youth Chair Plastic Feeding Tray, Soft **Padded Seat** Many Other Fine Features

RETAIL PRICE \$14.98 ALT BROS. PRICE

THE LOWEST PRICE ANYWHERE!