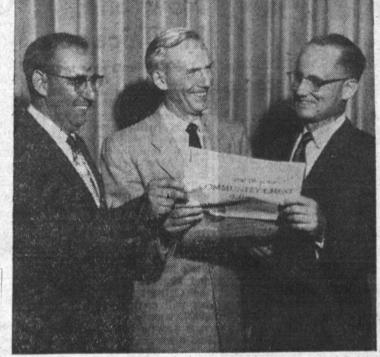

play . ... easy to own.

by latest electronic advances. You get true

NEW CHEST CHAIRMAN

Fred King, (above right) and George Bradford (above left) are seen as both were appointed Commerce and Industry Chairmen for the Community Chest in the Jorrance area.