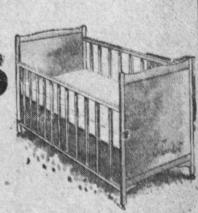

Retail Price \$22.95 ALT BROS. PRICE

NATIONALLY FAMOUS

**FULL SIZE** 

IN BEAUTIFUL NATURAL HARDWOOD FINISH

Natural hardwood. Full sized baby crib with drop side, teething rail and recorative nursery decal motif on front panel.