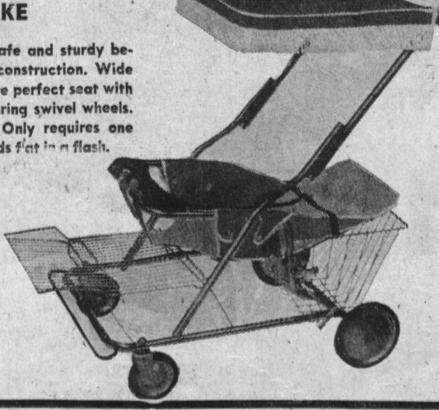

### 4 WAY STROLLER-LOUNGER WALKER-SLEEPER **FAMOUS MAKE**

Handles adjust to three heights. Safe and sturdy because of chrome plated all steel construction. Wide So . . . easy to steer. Padded posture perfect seat with wheel assures non-tipping, ball bearing swivel wheels. snap fasteners for easy removal. Only requires one hand to adjust to any position—Folds fat in a flash.