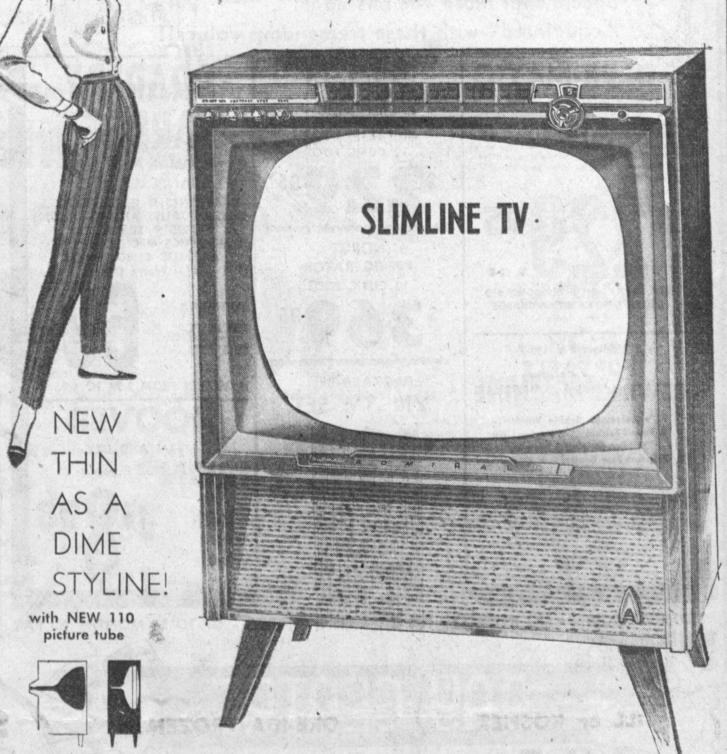

## NEW 1958 "THIN AS A DIME" STYLINE

Giant screen, yet cabinet is just over 16" deep.

## Admiral.

New "Thin as a Dime" Slim Line styling-giant 21-inch\* screen, yet cabinet is just over 16" deep!

- · Recessed built-in carrying handles!
- · "Cord-Minder" reel in back to wind up power cord for easy carrying!
- Outperforms rabbit-ears—anywhere!
- Set fits flush against wall. · "Hideaway" top controls-smooth, clean look!

Model T 21 E1

SPEAKER SYSTEM

\*21" overall diagonal. Viewable area 262 sq. in.

- New "Furniture-Fashion" • Front mounted speakers for
- 'Talking Pictures' effect
- New Brighter Contrast 110°
- Picture Tube
- New Deluxe Chassis for better sight and sound
- · "Son-R" remote control, swivel base optional